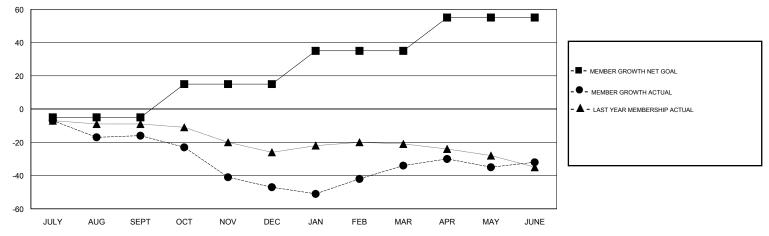

## LOCATION COLORADO

| ADO | GMT CA |
|-----|--------|
|     |        |

| Clubs                 |               |           |               | Members               |                           |                         |                                              |
|-----------------------|---------------|-----------|---------------|-----------------------|---------------------------|-------------------------|----------------------------------------------|
| RESULTS FOR 2017-2018 |               |           |               | RESULTS FOR 2017-2018 |                           |                         |                                              |
| QUARTER               | NEW CLUB GOAL | NEW CLUBS | DROPPED CLUBS | QUARTER               | MEMBER GROWTH NET<br>GOAL | MEMBER GROWTH<br>ACTUAL | DROPPED MEMBERS ACTUAL (including transfers) |
| JULY/AUG/SEPT         | 0             | 0         | 1             | JULY/AUG/SEPT         | -5                        | 13                      | 24                                           |
| OCT/NOV/DEC           | 1             | 0         | 0             | OCT/NOV/DEC           | 20                        | 6                       | 37                                           |
| JAN/FEB/MAR           | 1             | 0         | 0             | JAN/FEB/MAR           | 20                        | 43                      | 27                                           |
| APR/MAY/JUNE          | 1             | 0         | 0             | APR/MAY/JUNE          | 20                        | 28                      | 23                                           |

## GOALS AND ACTUAL MEMBERS CUMULATIVE

| DROPPED CLUBS: 1  DROPPED MEMBERS |     | 15 CLUBS OF 31 ADDED 1 OR MORE<br>NEW MEMBERS | GENDER DISTRIBUTION  MALE 390 (58.04%)  FEMALE 282 (41.96%)  Women Percentage Fiscal Year Goal: 38% |   |
|-----------------------------------|-----|-----------------------------------------------|-----------------------------------------------------------------------------------------------------|---|
| DECEASED                          | 13  | CLICK HERE FOR CUMULATIVE                     | TOTAL FAMILY UNIT MEMBERS                                                                           |   |
| CLUB CANCELLED                    | 6   | MEMBERSHIP DATA                               |                                                                                                     |   |
| OTHER                             | 92  |                                               | FAMILY MEMBERS PAYING HALF DUES                                                                     | 0 |
| TOTAL                             | 111 |                                               |                                                                                                     |   |