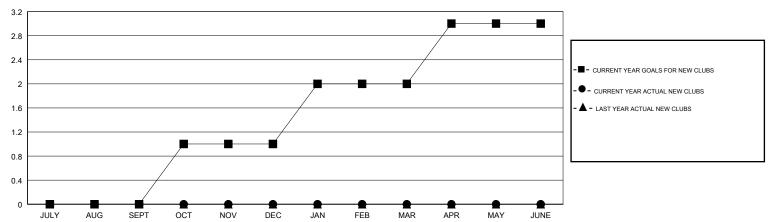

## LOCATION COLORADO

| ADO | GMT CA |
|-----|--------|
|     |        |

| Clubs                 |               |           |               | Members               |                           |                         |                                              |
|-----------------------|---------------|-----------|---------------|-----------------------|---------------------------|-------------------------|----------------------------------------------|
| RESULTS FOR 2017-2018 |               |           |               | RESULTS FOR 2017-2018 |                           |                         |                                              |
| QUARTER               | NEW CLUB GOAL | NEW CLUBS | DROPPED CLUBS | QUARTER               | MEMBER GROWTH NET<br>GOAL | MEMBER GROWTH<br>ACTUAL | DROPPED MEMBERS ACTUAL (including transfers) |
| JULY/AUG/SEPT         | 0             | 0         | 1             | JULY/AUG/SEPT         | -5                        | 13                      | 24                                           |
| OCT/NOV/DEC           | 1             | 0         | 0             | OCT/NOV/DEC           | 20                        | 6                       | 37                                           |
| JAN/FEB/MAR           | 1             | 0         | 0             | JAN/FEB/MAR           | 20                        | 43                      | 27                                           |
| APR/MAY/JUNE          | 1             | 0         | 0             | APR/MAY/JUNE          | 20                        | 28                      | 23                                           |

## GOALS AND ACTUAL NEW CLUBS CUMULATIVE